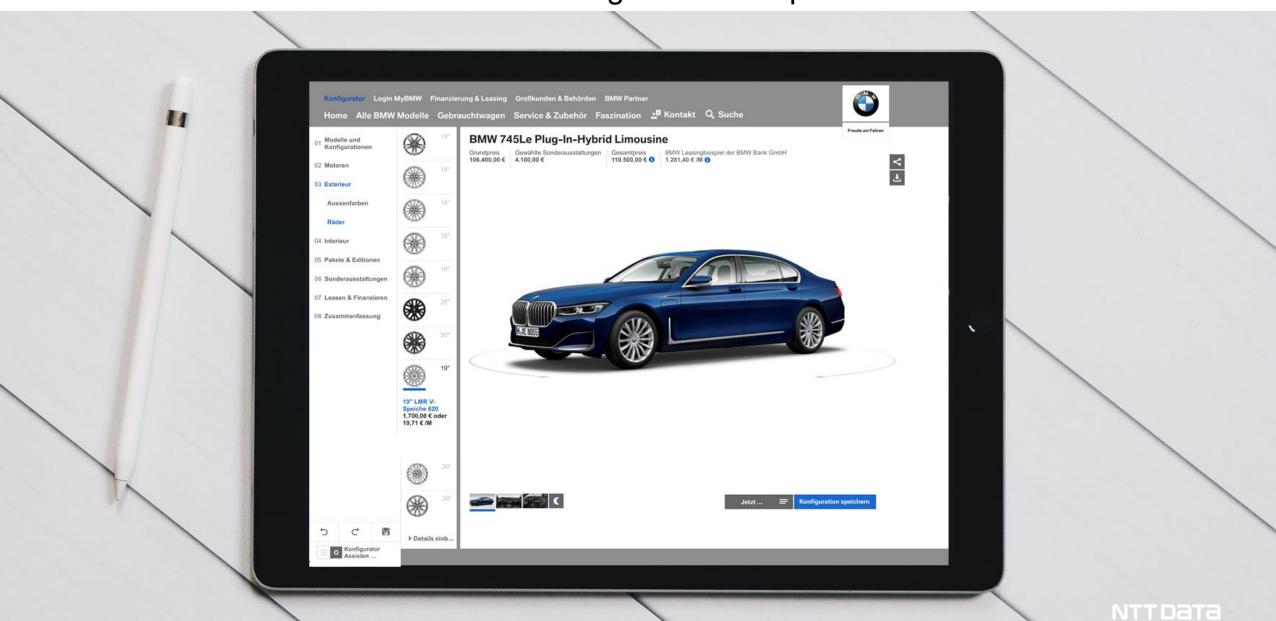

We have built the first HTML5 car configurator for a premium car OEM

NTT DATA preserved human knowledge by digitizing the Vatican Apostolic Library

Did you know?

We performed Europe's largest IT post-merger-integration in the telco sector